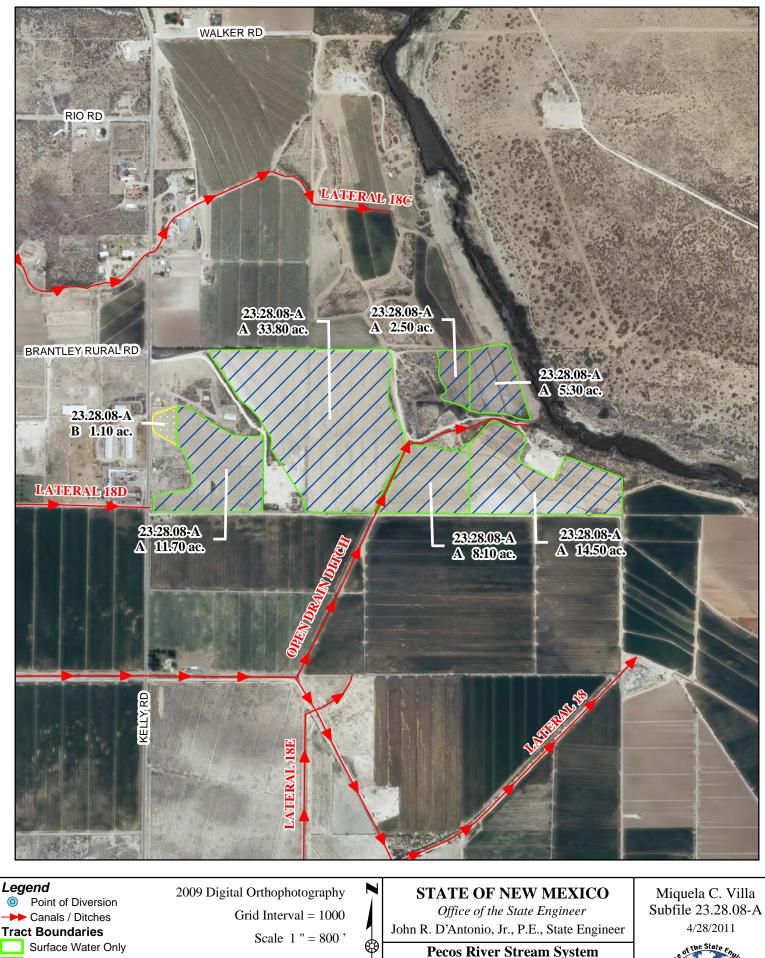

#### f. Location and Amount of Irrigated Acreage:

Section 08, Township 23S, Range 28E, N.M.P.M.

Pt. NW<sup>1</sup>/4

Pt. NE<sup>1</sup>/4

Total: 75.90 acres (Supplemental)

56.20 acres

19.70 acres

As shown on the attached revised Hydrographic Survey Map for Subfile No. 23.28.08-A, and the CID Section Hydrographic Survey Map Sheet No. 10 (1999-2011), included in Part F of this Appendix, representing the Court record as of the date of the filing of this Decree.

## 1.10 acres

Total: 1.10 acres (No Right)

As shown on the attached revised Hydrographic Survey Map for Subfile No. 23.28.08-A, and the CID Section Hydrographic Survey Map Sheet No. 10 (1999-2011), included in Part F of this Appendix, representing the Court record as of the date of the filing of this Decree.

## g. Amount of Water:

NONE

1:9,600

750 Feet

500

250 125 0

250

Supplemental Groundwater